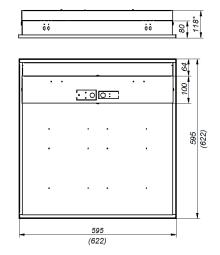

## 220-240V/50-60Hz LED

| Power | Luminaire's dimensions and weight (Dimensions of the installation hole) |                               |
|-------|-------------------------------------------------------------------------|-------------------------------|
|       | 595x595<br><b>(580x580)</b>                                             | 295x1195<br><b>(280x1180)</b> |
| 38W   | 4,6kg                                                                   | -                             |
| 43W   | -                                                                       | 5,4kg                         |

The luminaire's height 118\* is for the version with an emergency module.

- a) Deactivate power in the circuit which the luminaire is going to be connected to.
- b) Carefully take the luminaire out of the package.
- c) Installation of luminaire Pisa led:
  - cut out an installation hole in the ceiling with the dimensions given in the box above,
  - tilt back the plate with the connection block,
  - pull the feeding cable through the gland,
  - connect the feeding cable as indicated on the connection block,
  - tilt back the springs on the sides of the luminaire and install the device in the ceiling.
- d) Installation of luminaire Roma led:
  - pull a plate with a cube;
  - put the feeding cable through the hole in a base of a fixture;
  - connect wires as it's shown on a cube;
  - install a fixture in suspended ceiling.