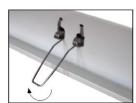

The luminaire's height 118\* is for the version with an emergency module.

- a) Deactivate power in the circuit which the luminaire is going to be connected to.
- b) Carefully take the luminaire out of the package.
- c) Installation of luminaire Pisa led:
  - cut out an installation hole in the ceiling with the dimensions given in the box above,
  - tilt back the plate with the connection block,
  - pull the feeding cable through the gland,
  - connect the feeding cable as indicated on the connection block,
  - tilt back the springs on the sides of the luminaire and install the device in the ceiling.
- d) Installation of luminaire Roma led:
  - pull a plate with a cube;
  - put the feeding cable through the hole in a base of a fixture;
  - connect wires as it's shown on a cube;
  - install a fixture in suspended ceiling.