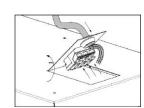

The luminaire's height 118\* is for the version with an emergency module.

- a) Deactivate power in the circuit which the luminaire is going to be connected to.
- b) Carefully take the luminaire out of the package.
- c) Installation of luminaire Pisa led:
  - cut out an installation hole in the ceiling with the dimensions given in the box above,
  - tilt back the plate with the connection block,
  - pull the feeding cable through the gland,
  - connect the feeding cable as indicated on the connection block,
  - tilt back the springs on the sides of the luminaire and install the device in the ceiling.
- d) Installation of luminaire Roma led:
  - pull a plate with a cube;
  - put the feeding cable through the hole in a base of a fixture;
  - connect wires as it's shown on a cube;
  - install a fixture in suspended ceiling.