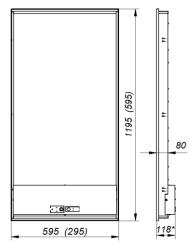

## 220-240V/50-60Hz LED

| Power | Luminaire's dimensions and weight (Dimensions of the installation hole) |                               |
|-------|-------------------------------------------------------------------------|-------------------------------|
|       | 595x595<br><b>(580x580)</b>                                             | 295x1195<br><b>(280x1180)</b> |
| 38W   | 4,6kg                                                                   | -                             |
| 43W   | -                                                                       | 5,4kg                         |

The luminaire's height 118\* is for the version with an emergency module.

- a) Deactivate power in the circuit which the luminaire is going to be connected to.
- b) Carefully take the luminaire out of the package.
- c) Installation of luminaire Pisa led:
  - cut out an installation hole in the ceiling with the dimensions given in the box above,
  - tilt back the plate with the connection block,
  - pull the feeding cable through the gland,
  - connect the feeding cable as indicated on the connection block,
  - tilt back the springs on the sides of the luminaire and install the device in the ceiling.
- d) Installation of luminaire Roma led:
  - pull a plate with a cube;
  - put the feeding cable through the hole in a base of a fixture;
  - connect wires as it's shown on a cube;
  - install a fixture in suspended ceiling.